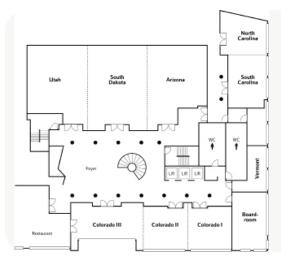

### Meeting & Events

With 10 versatile function rooms covering a total of 626 square meters, including our largest room for up to 300 guests, as well as 7 separate group rooms, we offer you the perfect setting for unforgettable meetings, events and special occasions.

| Meeting Room Capacities | Meeting Room           | Dimensions | <u>Area (m²)</u> | Theater | Schoolroom | Conference | <u>U-Shape</u> | Reception | Banquet |
|-------------------------|------------------------|------------|------------------|---------|------------|------------|----------------|-----------|---------|
|                         |                        | (LxWxH)    |                  |         |            |            |                |           |         |
|                         | Utah                   | 10x11x3    | 110              | 90      | 48         | 30         | 30             | 50        | 60      |
|                         | South Dakota           | 10x12x3    | 120              | 100     | 48         | 30         | 30             | 50        | 60      |
|                         | Arizona                | 10x10x3    | 100              | 80      | 54         | 30         | 30             | 50        | 50      |
|                         | Utah - South Dakota    | 20x11x3    | 220              | 180     | 120        | -          | 54             | 150       | 120     |
|                         | South Dakota - Arizona | 20x10x3    | 200              | 180     | 120        | -          | 48             | 150       | 120     |
|                         | USA                    | 30x11x3    | 330              | 300     | 220        | -          | 69             | 270       | 250     |
|                         | Colorado I             | 7.2x6x3    | 43.2             | 37      | 21         | 18         | 15             | 35        | 30      |
|                         | Colorado II            | 7.2x6x3    | 43.2             | 37      | 21         | 18         | 15             | 35        | 30      |
|                         | Colorado III           | 11.9x5.5x3 | 65.45            | 50      | 27         | 18         | 18             | 40        | 30      |
|                         | Colorado I - III       | 26x6x3     | 151.9            | 130     | 90         | -          | -              | 100       | 100     |
|                         | Colorado I - II        | 14x7x3     | 86,4             | 80      | 45         | 36         | 37             | 70        | 60      |
|                         | Colorado II - III      | 20x6x3     | 120              | 90      | 54         | 36         | 37             | 70        | 60      |
|                         | North Carolina         | 6x5x3      | 30               | 20      | 15         | 12         | 10             | 15        | 10      |
|                         | South Carolina         | 8x6x3      | 48               | 40      | 27         | 21         | 20             | 35        | 20      |
|                         | NSC                    | 15x5x3     | 75               | 66      | 42         | 33         | 30             | 50        | 30      |
|                         | Vermont                | 7x3x3      | 21               | -       | -          | 8          | _              | _         | _       |
|                         | Boardroom              | 9x5x3      | 45               | _       | -          | 15         | -              | -         | -       |
|                         |                        |            |                  |         |            |            |                |           |         |