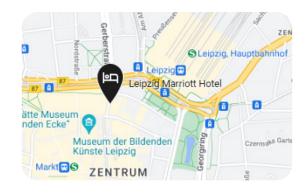

| Connection    | Walking | Car    | Public Transport | Taxi       |
|---------------|---------|--------|------------------|------------|
| Main station  | 2 min   | -      | -                | -          |
| Highway (A14) | -       | 15 min | -                | -          |
| Airport       | -       | 25 min | 20 min           | around 50€ |
| Leipzig Fair  | -       | 15 min | 10 min           | around 30€ |