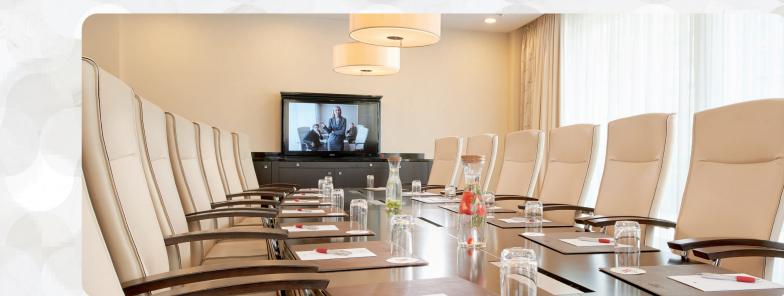

### Meeting & Events

With 10 versatile function rooms covering a total of 626 square meters, including our largest room for up to 300 guests, as well as 7 separate group rooms, we offer you the perfect setting for unforgettable meetings, events and special occasions.

| Meeting Room Capacities | Meeting Room           | Dimensions | <u>Area (m²)</u> | Theater | Schoolroom | Conference | <u>U-Shape</u> | Reception | Banquet |
|-------------------------|------------------------|------------|------------------|---------|------------|------------|----------------|-----------|---------|
|                         |                        | (LxWxH)    |                  |         |            |            |                |           |         |
|                         | Utah                   | 10x11x3    | 110              | 90      | 48         | 30         | 30             | 50        | 60      |
|                         | South Dakota           | 10x12x3    | 120              | 100     | 48         | 30         | 30             | 50        | 60      |
|                         | Arizona                | 10x10x3    | 100              | 80      | 54         | 30         | 30             | 50        | 50      |
|                         | Utah - South Dakota    | 20x11x3    | 220              | 180     | 120        | -          | 54             | 150       | 120     |
|                         | South Dakota - Arizona | 20x10x3    | 200              | 180     | 120        | -          | 48             | 150       | 120     |
|                         | USA                    | 30x11x3    | 330              | 300     | 220        | -          | 69             | 270       | 250     |
|                         | Colorado I             | 7.2x6x3    | 43.2             | 37      | 21         | 18         | 15             | 35        | 30      |
|                         | Colorado II            | 7.2x6x3    | 43.2             | 37      | 21         | 18         | 15             | 35        | 30      |
|                         | Colorado III           | 11.9x5.5x3 | 65.45            | 50      | 27         | 18         | 18             | 40        | 30      |
|                         | Colorado I - III       | 26x6x3     | 151.9            | 130     | 90         | -          | -              | 100       | 100     |
|                         | Colorado I - II        | 14x7x3     | 86,4             | 80      | 45         | 36         | 37             | 70        | 60      |
|                         | Colorado II - III      | 20x6x3     | 120              | 90      | 54         | 36         | 37             | 70        | 60      |
|                         | North Carolina         | 6x5x3      | 30               | 20      | 15         | 12         | 10             | 15        | 10      |
|                         | South Carolina         | 8x6x3      | 48               | 40      | 27         | 21         | 20             | 35        | 20      |
|                         | NSC                    | 15x5x3     | 75               | 66      | 42         | 33         | 30             | 50        | 30      |
|                         | Vermont                | 7x3x3      | 21               | -       | -          | 8          | _              | _         | _       |
|                         | Boardroom              | 9x5x3      | 45               | _       | -          | 15         | -              | -         | -       |
|                         |                        |            |                  |         |            |            |                |           |         |